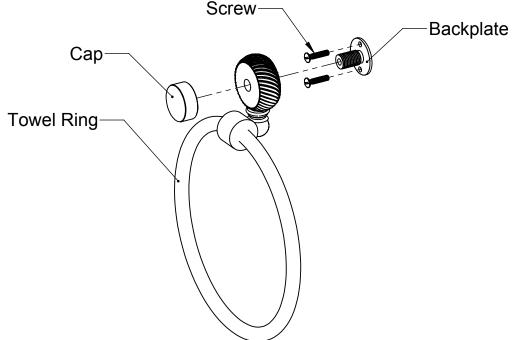

## Step 2: Attach Towel Ring to Backplate

Unscrew Cap. Then mount Backplate to desired location and screw them in placed. Then insert Towel Ring into Backplate and screw Cap.

No portion of this document or any artwork contained herein should reproduced in any way without the written conset of ALLIED BRASS INC.